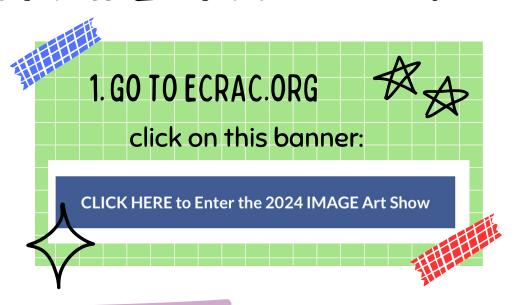

# $\mathbb{N}$ how to create a profile to enter the

## IMAGE ART SHOW



## 2. ORGANIZATION INFO

ENTER THE REQUIRED FIELDS

- enter your last name in "organization name"
- enter N/A in EIN/Tax ID
- phone number
- mailing address
- physical address (if it's the same re-enter your street address)
- City
- State
- Postal Code
  - CLICK NEXT



### 3. USER INFO

- salutation (examples: Mr. Mrs. Mx. Dr. etc.)
- first & last name
- email
- phone & mobile numbers
- mailing & physical address
- city, state & zip





#### 4. EXECUTIVE DIRECTOR

Are you the Organization's Executive Officer?

YES!

\*click next\*

5. BUSINESS TITLE Leave Blank \*click next\*

Choose a Password
Click: CREATE ACCOUNT

You are now able to "APPLY" (enter IMAGE Art Show). You may also log in to makes changes to your entry until the deadline on November 12, 2024. Thank you for entering & if